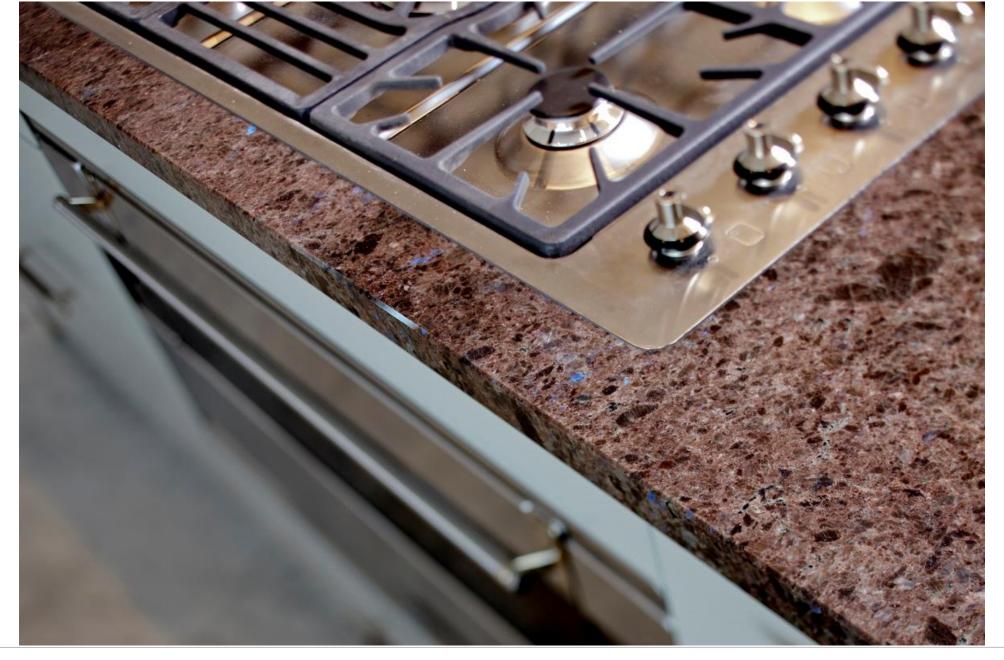

### Excellent performance

#### **SCRATCH RESISTANT**

Extremely durable and resists scratches from daily wear and tear.

#### **UV RESISTANT**

Colors will not fade when exposed to sunlight.

#### **HEAT RESISTANT**

Hot pots can be placed directly on the countertop without any risk of burning the surface.

#### **EASY TO CLEAN**

Requires no regular maintenance. Simply wipe clean with warm water and mild soap.

#### **WATER RESISTANT**

Extremely low absorption resists water and other food related liquid stains.

#### **STAIN RESISTANT**

Ultra-high density resists staining from coffee, tea, oil, wine, and citrus fruits.