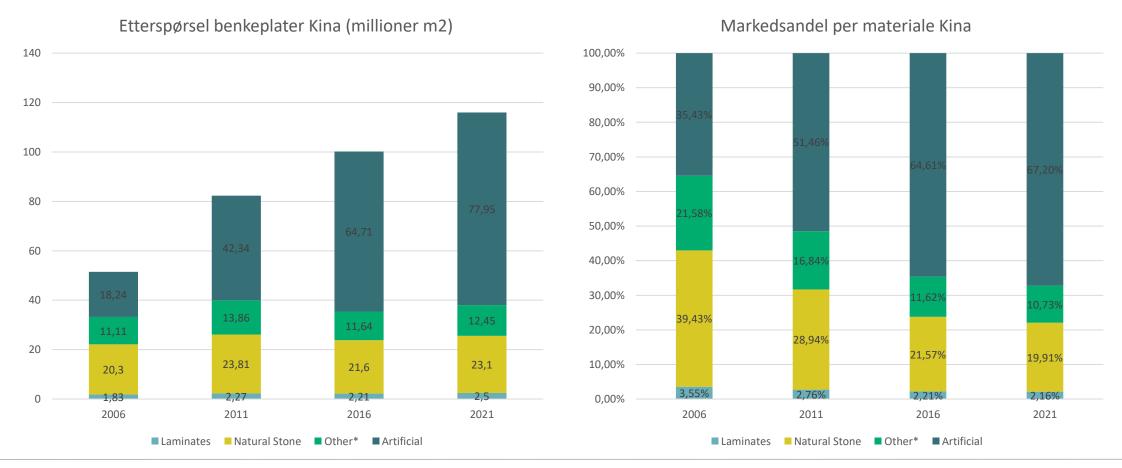

## Worktop market in China

## Scan Granitt, Norway

- The fabricators supplier has experienced growth in Lundhs' materials, as well as other materials
- Lundhs has increased market share from 11 to 15% in a market where natural stone in general looses shares to artificial materials