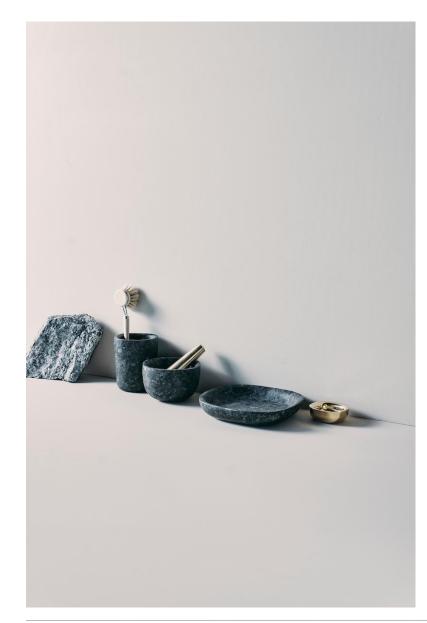

### Materials and surfaces

With the choice of four materials and two distinct surface finishes, you have a range of options to perfectly suit your favourite interior style

Polished surface

Silk surface