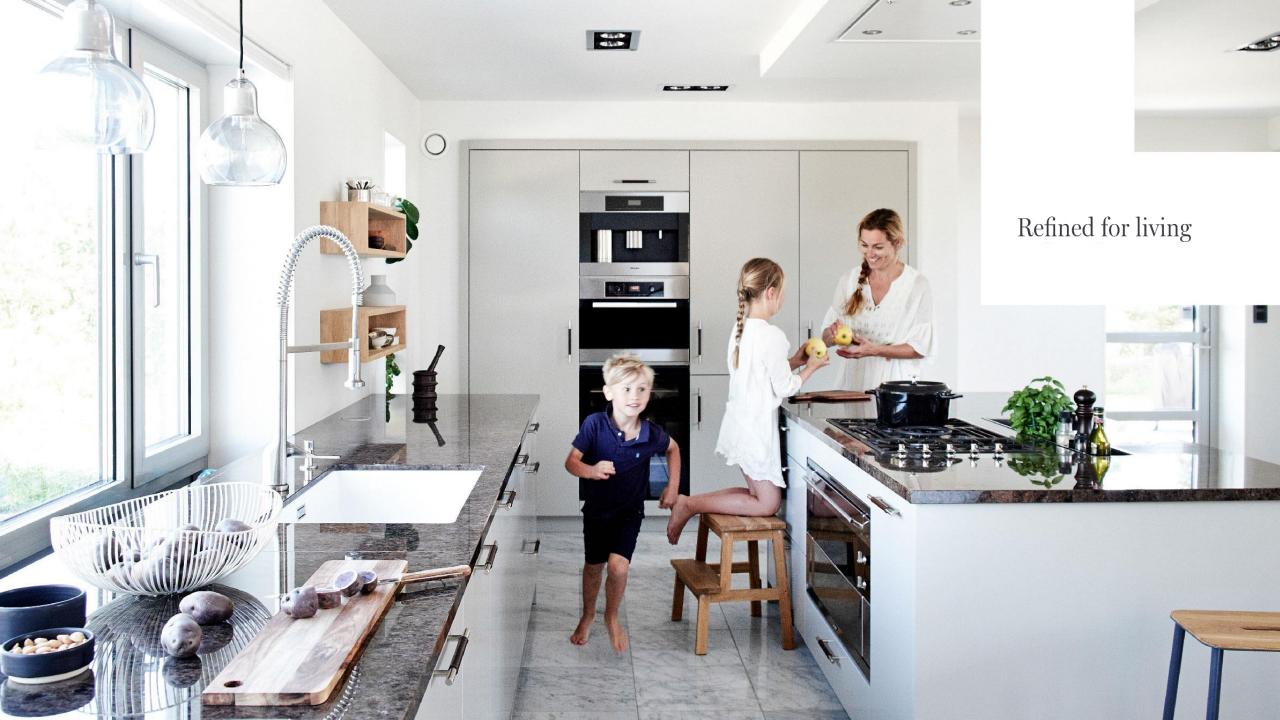

### Materials and surfaces

With the choice of four materials and two distinct surface finishes, you have a range of options to perfectly suit your favourite interior style

Polished surface

Silk surface