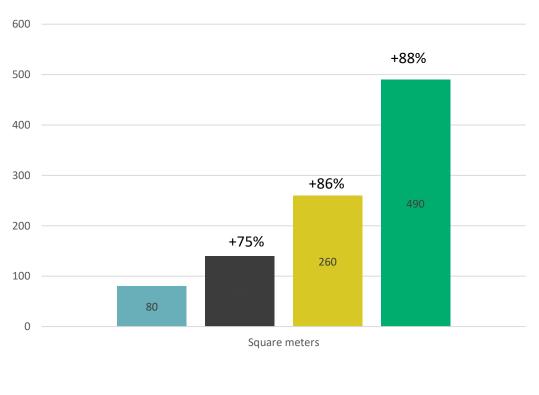

## Scan Granitt, Norway

- The fabricators supplier has experienced growth in Lundhs' materials, as well as other materials
- Lundhs has increased market share from 11 to 15% in a market where natural stone in general looses shares to artificial materials