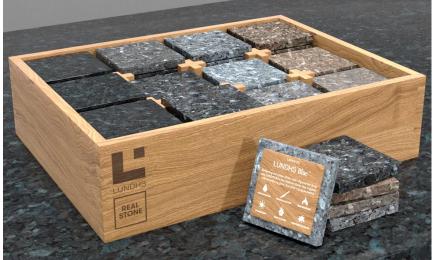

### Materials and surfaces

With the choice of four materials and two distinct surface finishes, you have a range of options to perfectly suit your favourite interior style

Polished surface

Silk surface