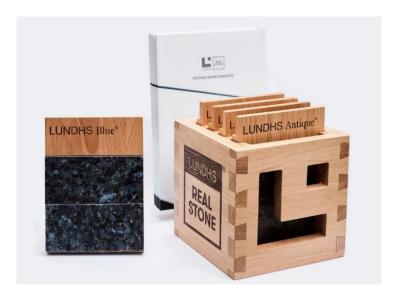

### Materials and surfaces

With the choice of four materials and two distinct surface finishes, you have a range of options to perfectly suit your favourite interior style

Polished surface

Silk surface